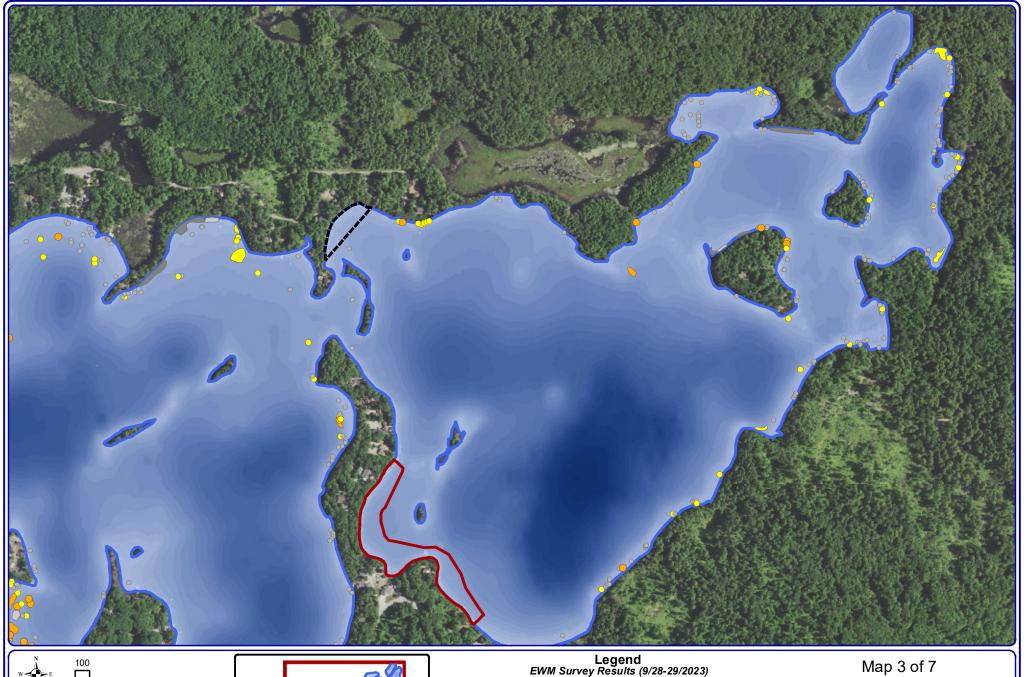

## Legend EWM Survey Results (9/28-29/2023)

- Single or Few Plants
- Clump of Plants
- Small Plant Colony

2023 ProcellaCOR Site 2023 2,4-D Barrier Curtain Site

Oconto County, Wisconsin 2023 Late-Summer **EWM Survey Results** 

Archibald Lake