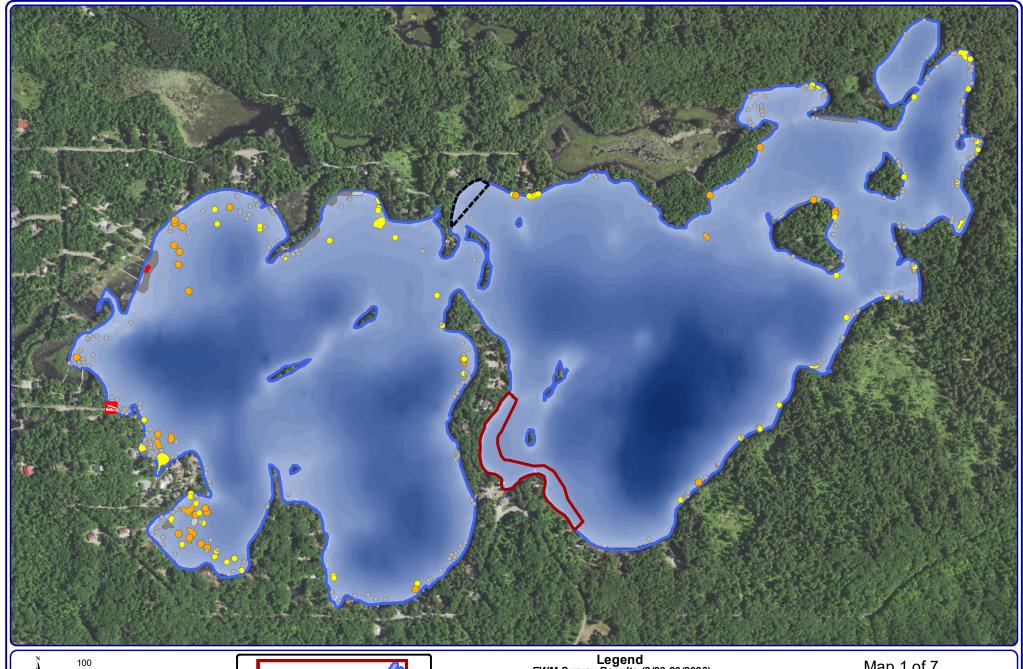

## Legend EWM Survey Results (9/28-29/2023)

Highly Dominant Surface Matting

Clump of Plants

Small Plant Colony

2023 ProcellaCOR Site

2023 2,4-D Barrier Curtain Site

Map 1 of 7 Archibald Lake Oconto County, Wisconsin

2023 Late-Summer **EWM Survey Results** 

Archibald Lake