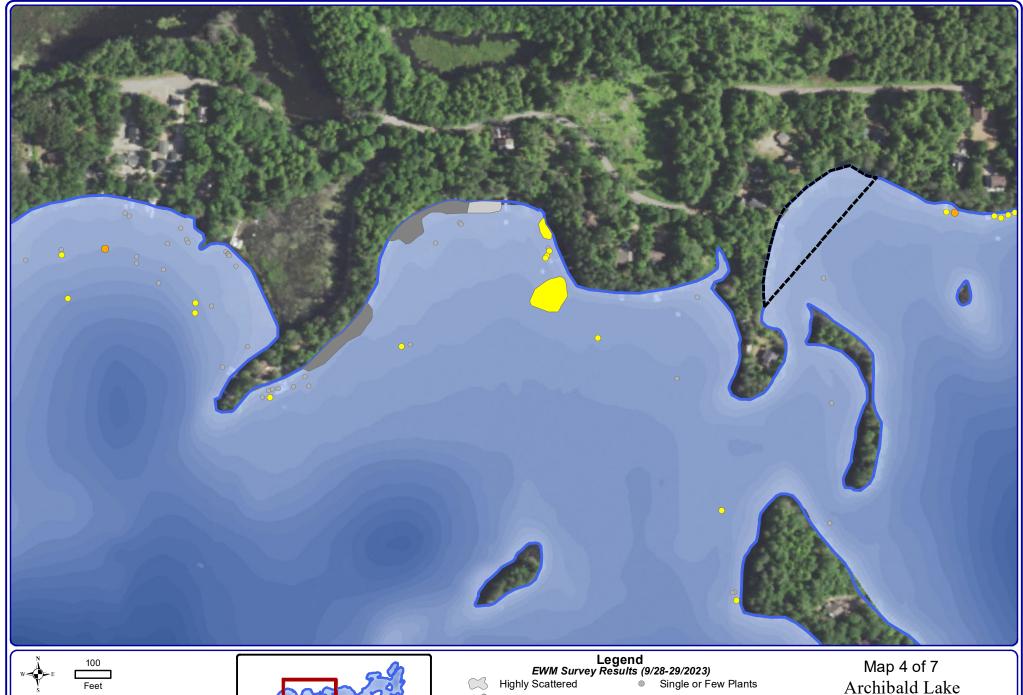

## Legend EWM Survey Results (9/28-29/2023)

- Single or Few Plants
- Clump of Plants
- Small Plant Colony

2023 ProcellaCOR Site 2023 2,4-D Barrier Curtain Site

Oconto County, Wisconsin 2023 Late-Summer **EWM Survey Results** 