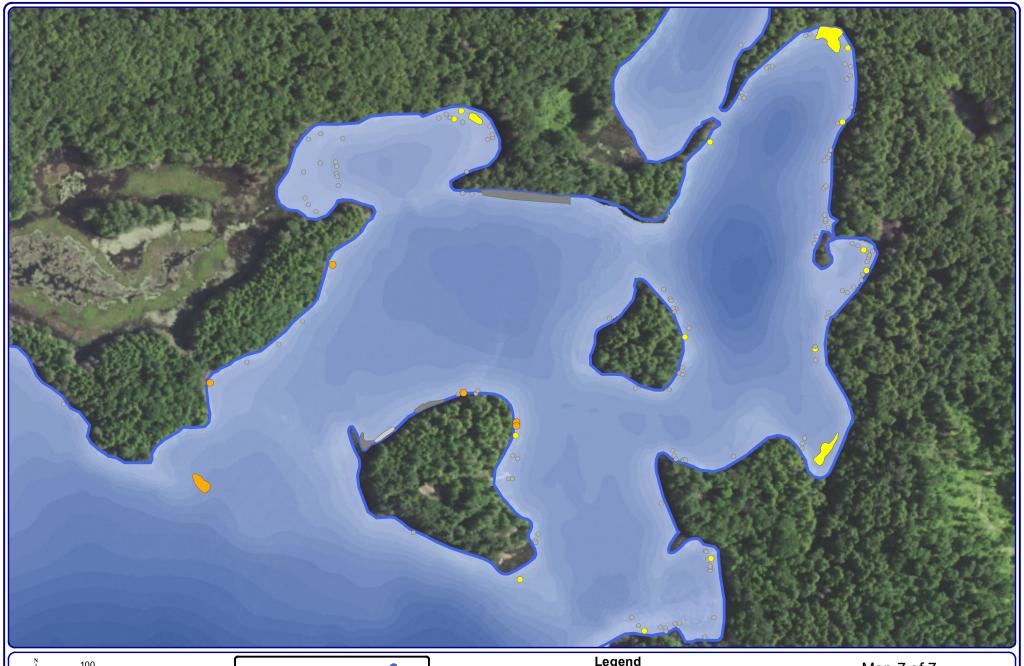

## Legend EWM Survey Results (9/28-29/2023)

- Single or Few Plants
- Clump of Plants
- Small Plant Colony

2023 ProcellaCOR Site 2023 2,4-D Barrier Curtain Site

Map 5 of 7 Archibald Lake Oconto County, Wisconsin