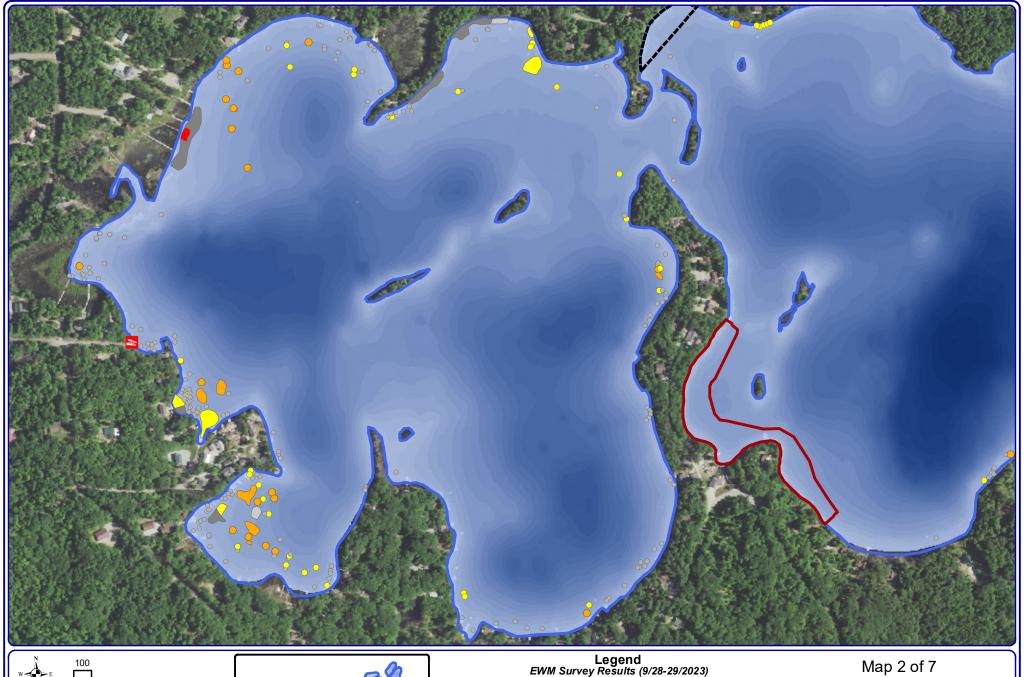

## Legend EWM Survey Results (9/28-29/2023)

- Single or Few Plants
- Clump of Plants
- Small Plant Colony

2023 ProcellaCOR Site 2023 2,4-D Barrier Curtain Site

Oconto County, Wisconsin 2023 Late-Summer **EWM Survey Results** 

Archibald Lake