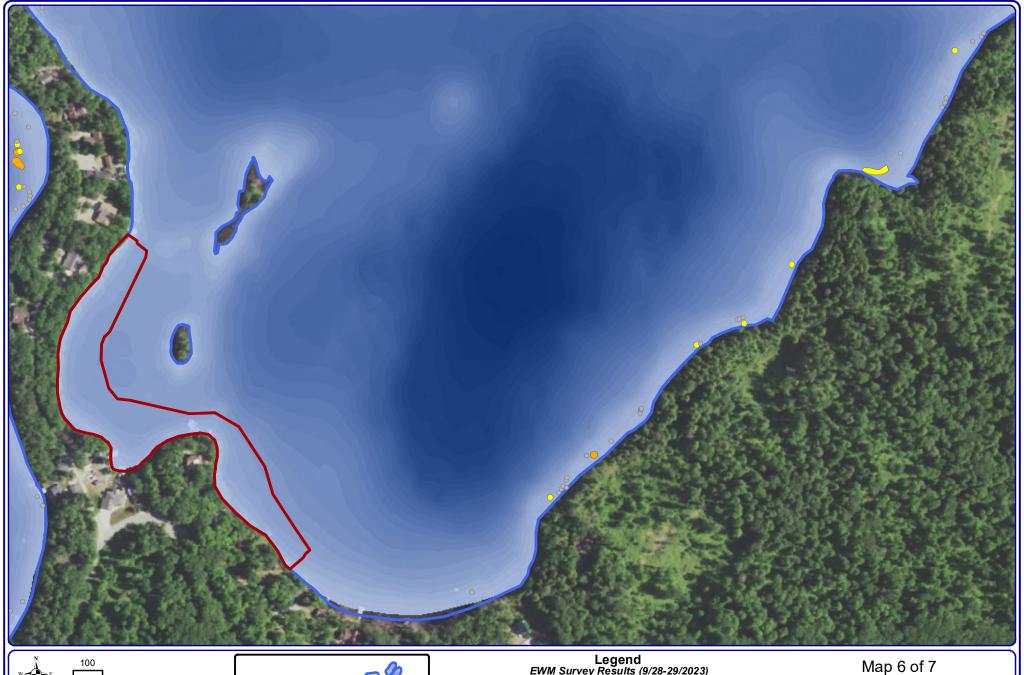

## Legend EWM Survey Results (9/28-29/2023)

- Single or Few Plants
- Clump of Plants
- Small Plant Colony

2023 ProcellaCOR Site 2023 2,4-D Barrier Curtain Site

Map 5 of 7 Archibald Lake Oconto County, Wisconsin