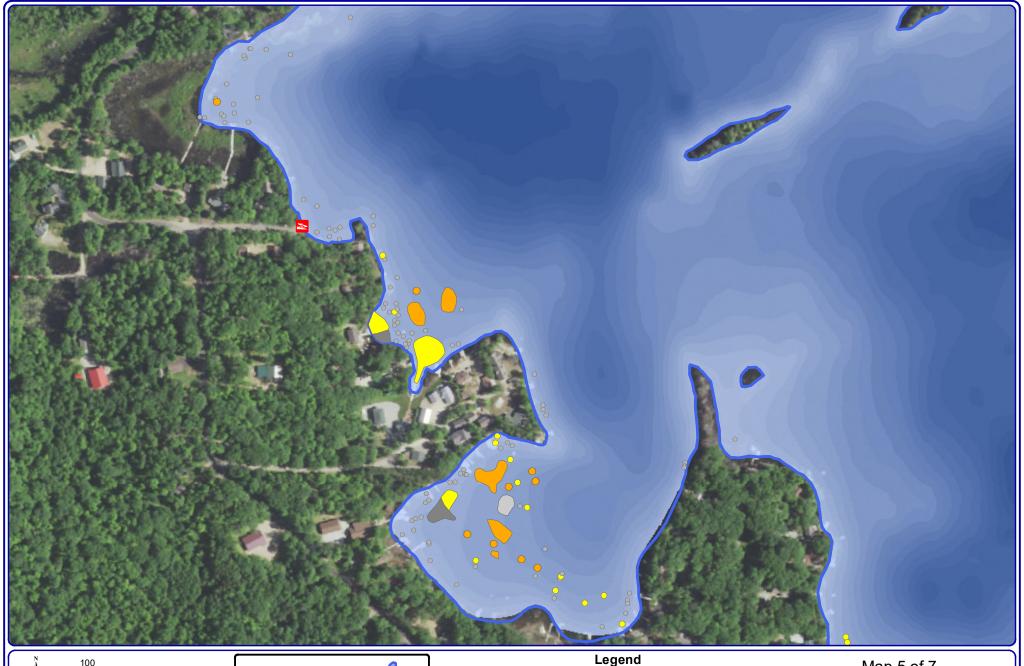

## Legend EWM Survey Results (9/28-29/2023)

- Single or Few Plants
- Clump of Plants
- Small Plant Colony

2023 ProcellaCOR Site 2023 2,4-D Barrier Curtain Site

Map 5 of 7 Archibald Lake Oconto County, Wisconsin

2023 Late-Summer **EWM Survey Results** 