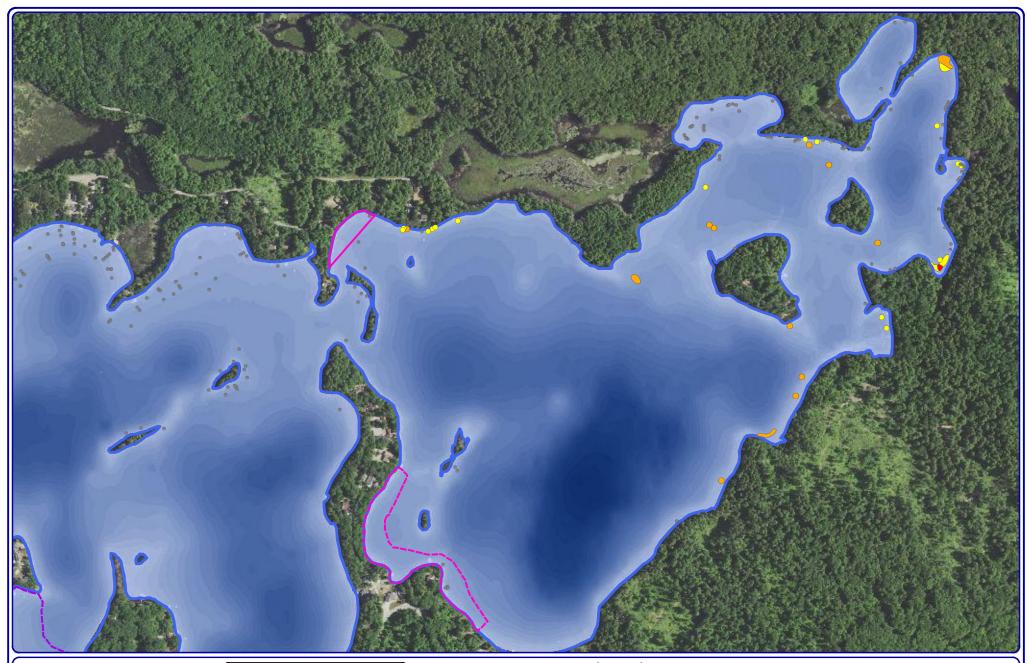

## Map 2 of 7 Archibald Lake Oconto County, Wisconsin

# Legend EWM Survey Results (August 26, 2024)

Highly Scattered Scattered 0

•

Highly Dominant

Surface Matting

Dominant

 $\sim$ 

- Single or Few Plants Clump of Plants Small Plant Colony
- 03 2024 ProcellaCOR Site  $\mathbb{C}$ 
  - 2024 2,4-D/Curtain Site
- 0.3 2023 ProcellaCOR Site
- $\mathfrak{C}$ 2023 2,4-D/Curtain Site