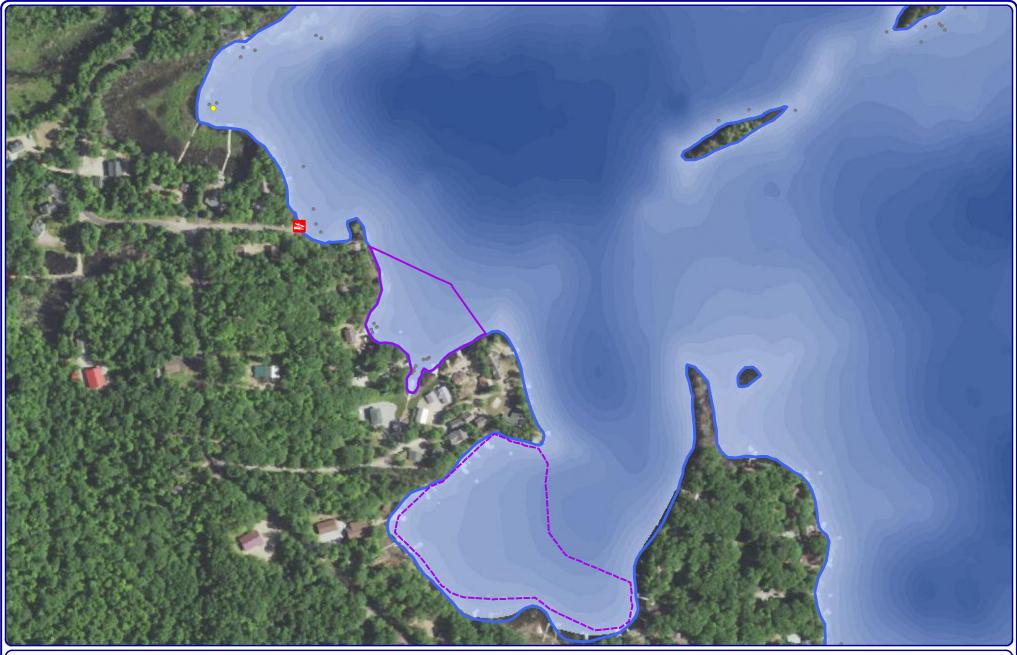

### Map 5 of 7 Archibald Lake Oconto County, Wisconsin

•

Dominant

Highly Dominant

Surface Matting

ß

 $\sim$ 

M