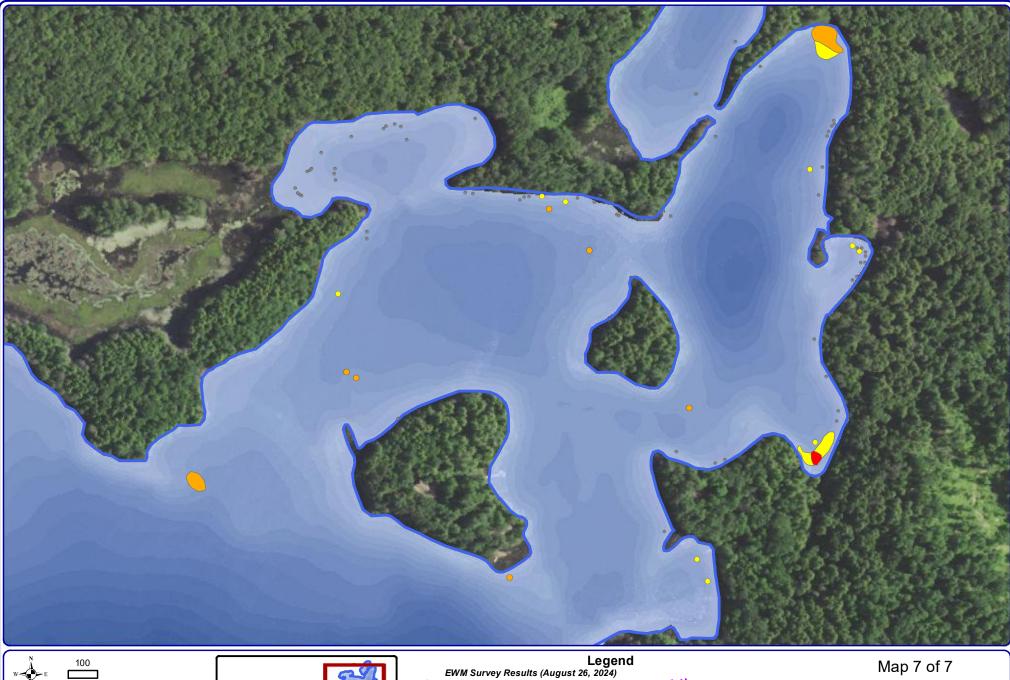

# Legend

EWM Survey Results Highly Scattered Scattered Dominant Small Plant Colony 0

- Highly Dominant
- Surface Matting

 $\square$ 

 $\sim$ 

24

| s (August 26, 2024) |                      |  |  |
|---------------------|----------------------|--|--|
|                     | Single or Few Plants |  |  |
| •                   | Clump of Plants      |  |  |

- 03 2024 ProcellaCOR Site  $\mathfrak{C}$ 
  - 2024 2,4-D/Curtain Site
- 0.3 2023 ProcellaCOR Site
- $\mathfrak{C}$ 2023 2,4-D/Curtain Site

### Map 7 of 7 Archibald Lake Oconto County, Wisconsin 2024 Late-Summer

**EWM Survey Results**