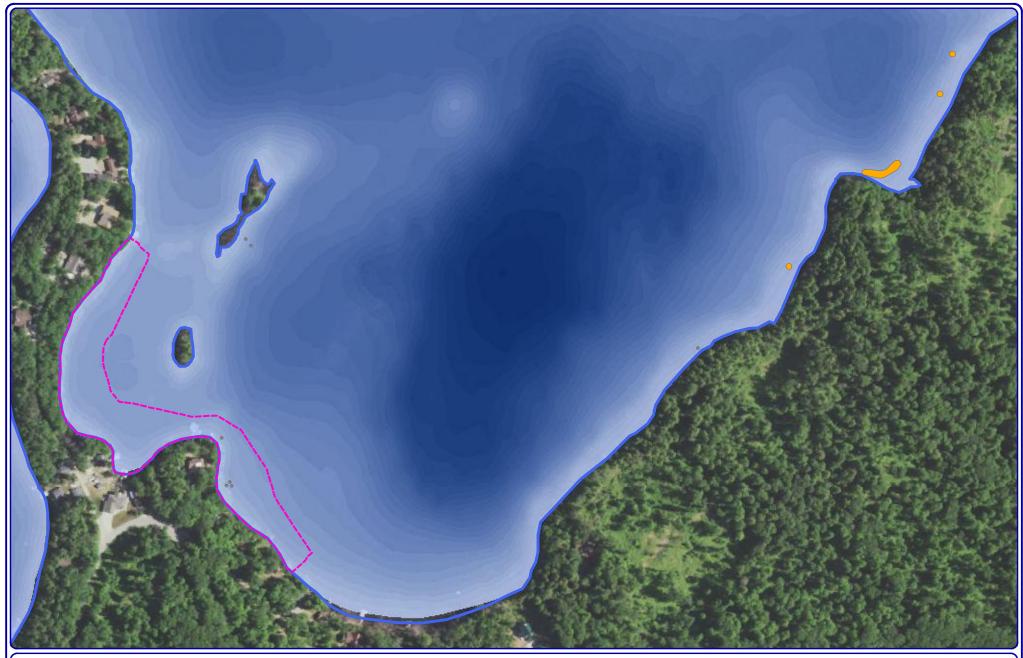

ounty, Wisconsin





24

Dominant

Surface Matting

Clump of Plants 0 Small Plant Colony 0 Highly Dominant

2024 2,4-D/Curtain Site

- 2023 ProcellaCOR Site
- 0.3
- $\mathfrak{C}$ 2023 2,4-D/Curtain Site

Oconto County, Wisconsin







# Legend

EWM Survey Results Highly Scattered Scattered Dominant Small Plant Colony 0

- Highly Dominant
- Surface Matting

 $\square$ 

 $\sim$ 

24

| s (August 26, 2024) |                      |  |  |
|---------------------|----------------------|--|--|
|                     | Single or Few Plants |  |  |
| •                   | Clump of Plants      |  |  |

- 03 2024 ProcellaCOR Site  $\mathfrak{C}$ 
  - 2024 2,4-D/Curtain Site
- 0.3 2023 ProcellaCOR Site
- $\mathfrak{C}$ 2023 2,4-D/Curtain Site

### Map 5 of 7 Archibald Lake Oconto County, Wisconsin







•

Dominant

Highly Dominant

Surface Matting

ß

 $\sim$ 

M

| Legend<br>EWM Survey Results (August 26, 2024) |   |                      |        |
|------------------------------------------------|---|----------------------|--------|
|                                                |   | Single or Few Plants | 10     |
| Scattered                                      | 0 | Clump of Plants      | $\sim$ |

Small Plant Colony

2024 2,4-D/Curtain Site  $\mathbb{C}$ 

3

2024 ProcellaCOR Site

- 03 2023 ProcellaCOR Site
- $\mathfrak{C}$ 2023 2,4-D/Curtain Site

## Map 6 of 7 Archibald Lake

Oconto County, Wisconsin







Single or Few Plants Highly Scattered Clump of Plants 0 • Small Plant Colony

Scattered

Dominant

Highly Dominant

Surface Matting

 $\sim$ 

24

03 2024 ProcellaCO