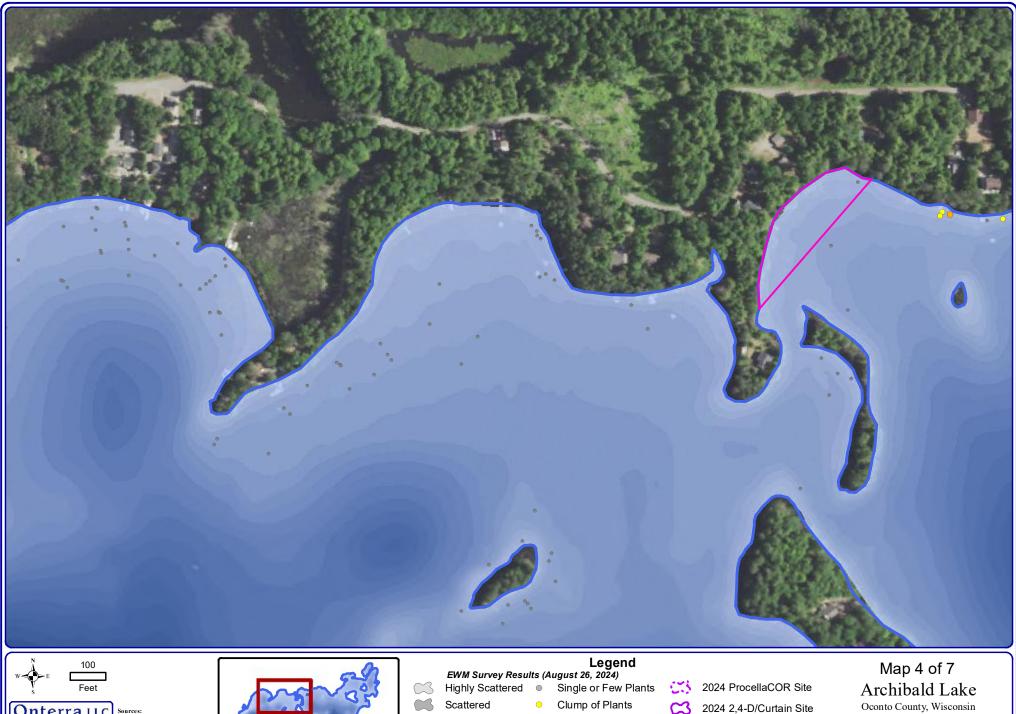

03 2024 ProcellaCOR Site  $\square$ 

- 2024 2,4-D/Curtain Site
- 0.3 2023 ProcellaCOR Site
- $\mathfrak{C}$ 2023 2,4-D/Curtain Site

Map 3 of 7 Archibald Lake Oconto County, Wisconsin

24

Dominant

Surface Matting