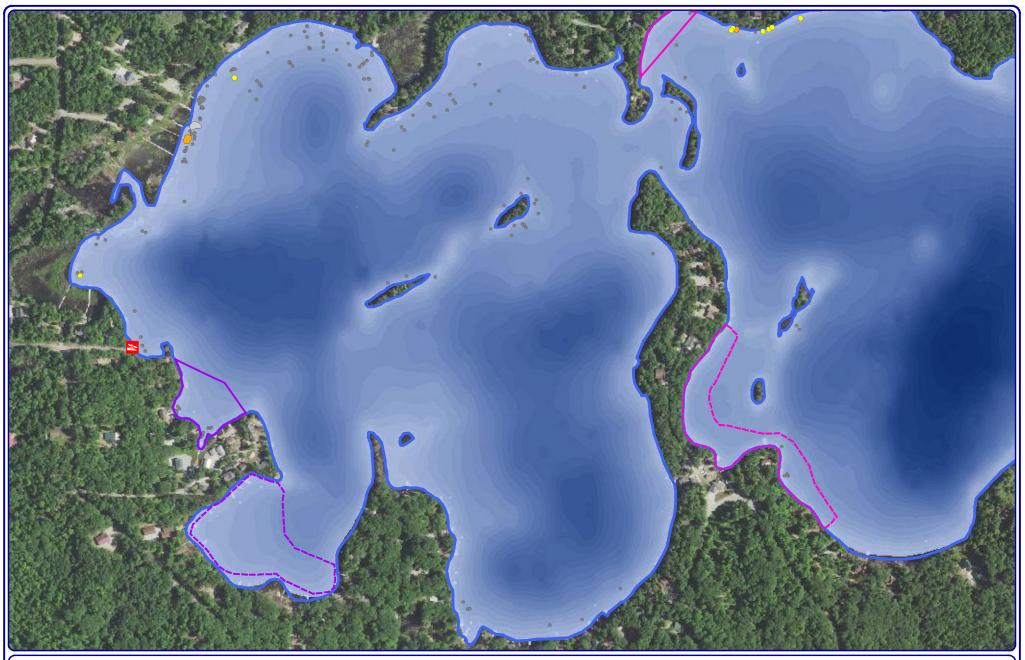

# Legend EWM Survey Results (August 26, 2024)

Single or Few Plants Highly Scattered Scattered Clump of Plants 0

 $\square$  $\sim$ 

24

Dominant

Highly Dominant

Surface Matting

• Small Plant Colony 03 2024 ProcellaCOR Site  $\square$ 2024 2,4-D/Curtain Site

- 0.3 2023 ProcellaCOR Site
- $\mathfrak{C}$ 2023 2,4-D/Curtain Site

## Map 2 of 7 Archibald Lake Oconto County, Wisconsin