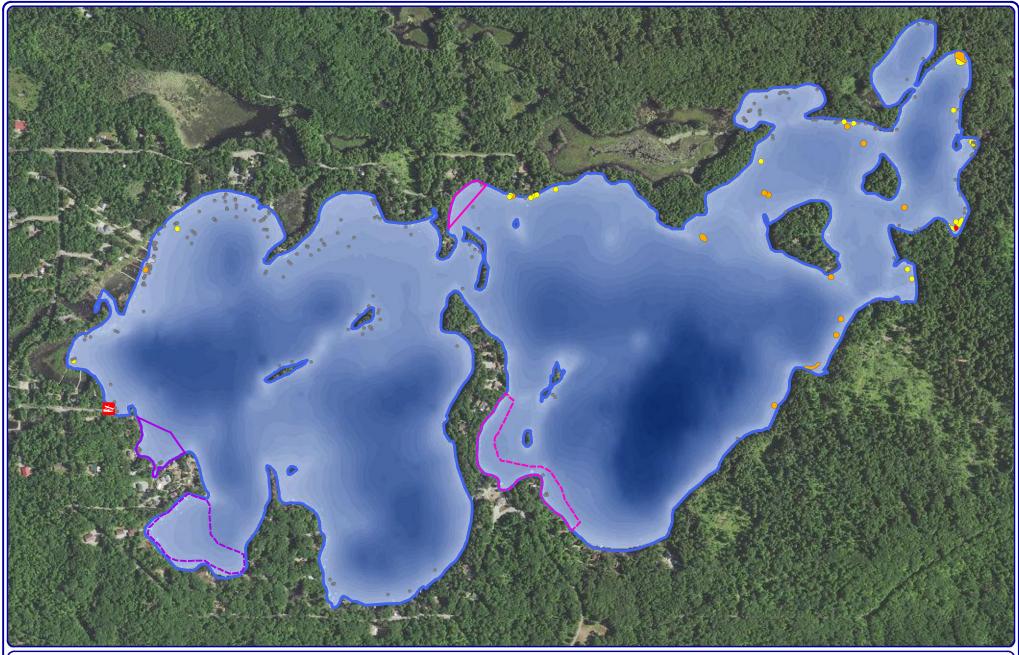

Onterra, LLC Lake Management Planning Sources: Roads and Hydro: WDNR Bathymetry: Onterra, 2016 Orthophotography: NAIP, 2022 Aquatic Plants: Onterra, 2024 Basemap: ESRI AGOL Map Date: October 3, 2024 - EJH 815 Prosper Road De Pere, WI 54115 920.338.8860 www.onterra-eco.com

# Legend EWM Survey Results (August 26, 2024)

Highly Scattered Scattered 0

•

Highly Dominant

Surface Matting

Dominant

 $\sim$ 

- Single or Few Plants Clump of Plants Small Plant Colony
- 03 2024 ProcellaCOR Site  $\mathbb{C}$ 
  - 2024 2,4-D/Curtain Site
- 0.3 2023 ProcellaCOR Site
- $\mathfrak{C}$ 2023 2,4-D/Curtain Site

# Map 1 of 7 Archibald Lake

Oconto County, Wisconsin

Onterra, LLC Lake Management Planning Sources: Roads and Hydro: WDNR Bathymetry: Onterra, 2016 Orthophotography: NAIP, 2022 Aquatic Plants: Onterra, 2024 Basemap: ESRI AGOL Map Date: October 3, 2024 - EJH 815 Prosper Road De Pere, WI 54115 920.338.8860 www.onterra-eco.com